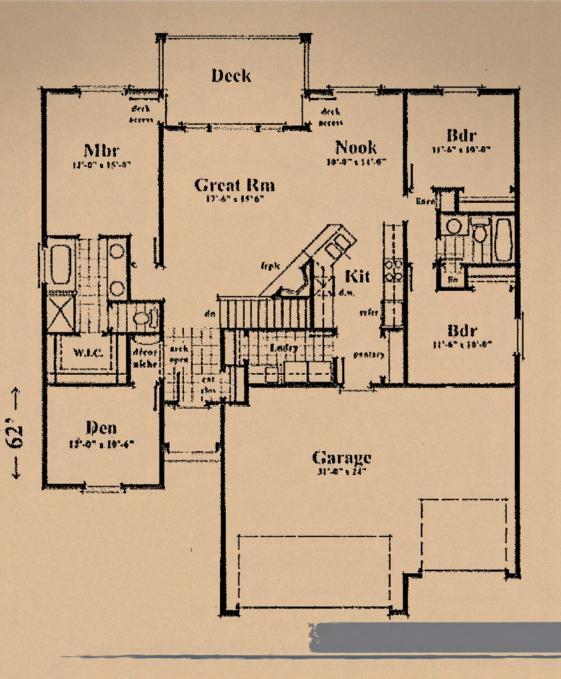

The Player at Ironwood is a 1733 sq ft - 4bd, 2 ba single family ranch style home. This open floor plan features vaulted ceilings, gas fireplace, granite counter tops, and hardwood floors.

Ironwood is a 28 unit sub-division offering spectacular views of the StoneRidge golf course and the surrounding mountains. Enjoy the friendly neighborhood atmosphere with custom living at an incredible value! Ironwood at StoneRidge is surrounded by world class outdoor recreation literally right outside your door. There are six major lakes nestled amid the rugged Selkirk and Cabinet mountain ranges. Hiking, fishing, camping, boating, skiing, horse back and mountain bike riding are all near at hand. There are outdoor pursuits for every desire. For a limited time with your Ironwood purchase, a golf membership to our award winning championship golf course is included.

# THE PLAYER AT IRONWOOD - 1733 SQ FT