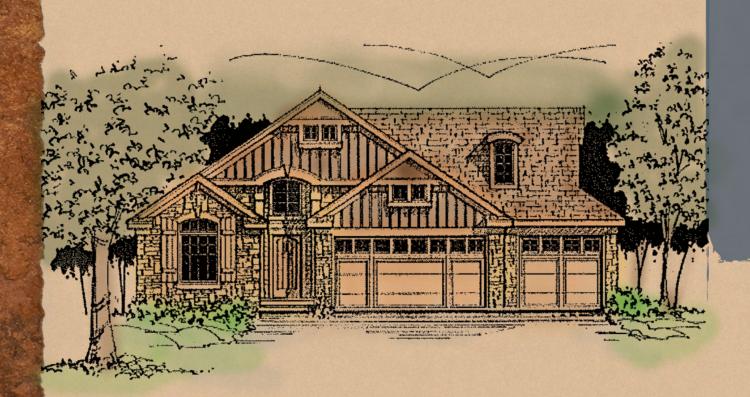

The Player at Ironwood is a 1733 sq ft - 4bd, 2 ba single family ranch style home. This open floor plan features vaulted ceilings, gas fireplace, granite counter tops, and hardwood floors.

Ironwood is a 28 unit sub-division offering spectacular views of the StoneRidge golf course and the surrounding mountains. Enjoy the friendly neighborhood atmosphere with custom living at an incredible value! Ironwood at StoneRidge is surrounded by world class outdoor recreation literally right outside your door. There are six major lakes nestled amid the rugged Selkirk and Cabinet mountain ranges. Hiking, fishing, camping, boating, skiing, horse back and mountain bike riding are all near at hand. There are outdoor pursuits for every desire. For a limited time with your Ironwood purchase, a golf membership to our award winning championship golf course is included.

# THE PLAYER AT IRONWOOD - 1733 SQ FT

### EXTERIOR DESIGN

- Architecturally inspired exteriors with architectural detailing on all four sides of the home
- 6 color pallets to choose from
- Covered Patios
- Garage Coach Lights
- Front and Backyard landscaping with automatic irrigation
- · Hose bibs front and rear