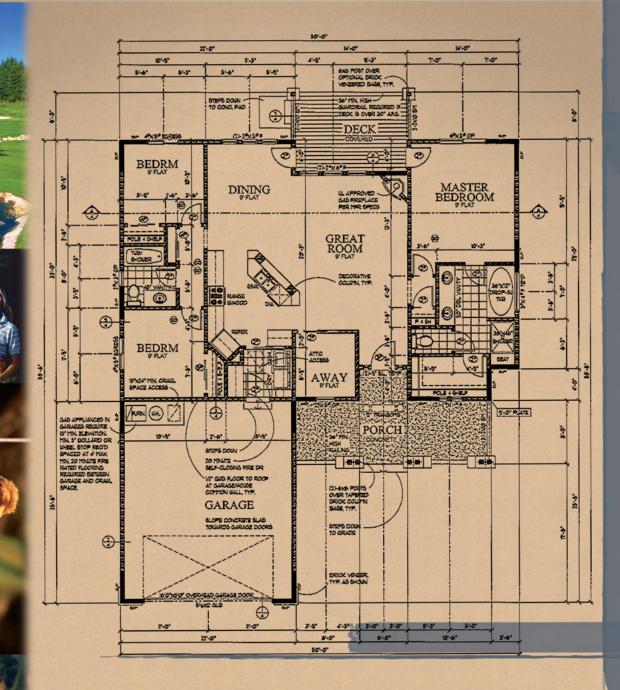

The Nicklaus at Ironwood is a 1556 sq ft - 3bd, 2 ba single family ranch style home. This open floor plan features vaulted ceilings, gas fireplace, granite counter tops, and hardwood floors.

Ironwood is a 28 unit sub-division offering spectacular views of the StoneRidge golf course and the surrounding mountains. Enjoy the friendly neighborhood atmosphere with custom living at an incredible value! Ironwood at StoneRidge is surrounded by world class outdoor recreation literally right outside your door. There are six major lakes nestled amid the rugged Selkirk and Cabinet mountain ranges. Hiking, fishing, camping, boating, skiing, horse back and mountain bike riding are all near at hand. There are outdoor pursuits for every desire. For a limited time with your Ironwood purchase, a golf membership to our award winning championship golf course is included.

## THE NICKLAUS AT IRONWOOD - 1556 SQ FT