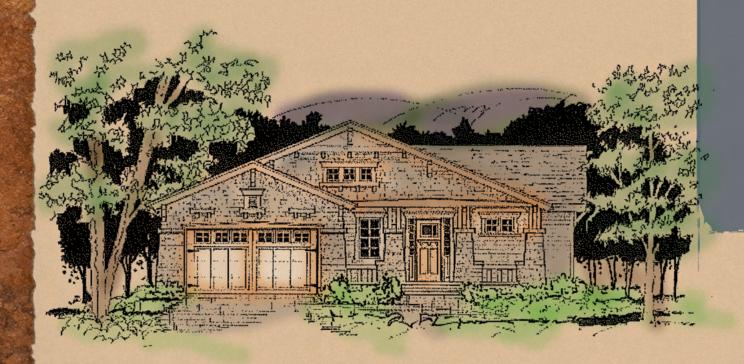

The Nicklaus at Ironwood is a 1556 sq ft - 3bd, 2 ba single family ranch style home. This open floor plan features vaulted ceilings, gas fireplace, granite counter tops, and hardwood floors.

Ironwood is a 28 unit sub-division offering spectacular views of the StoneRidge golf course and the surrounding mountains. Enjoy the friendly neighborhood atmosphere with custom living at an incredible value! Ironwood at StoneRidge is surrounded by world class outdoor recreation literally right outside your door. There are six major lakes nestled amid the rugged Selkirk and Cabinet mountain ranges. Hiking, fishing, camping, boating, skiing, horse back and mountain bike riding are all near at hand. There are outdoor pursuits for every desire. For a limited time with your Ironwood purchase, a golf membership to our award winning championship golf course is included.

## THE NICKLAUS AT IRONWOOD - 1556 SQ FT