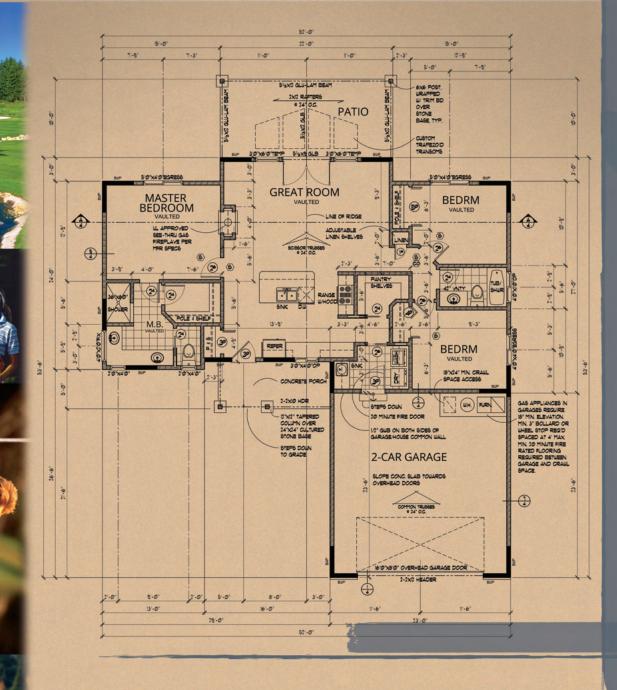

The Palmer at Ironwood is a 1367 sq ft - 3bd, 2 ba single family ranch style home. This open floor plan features vaulted ceilings, gas fireplace, granite counter tops, and hardwood floors.

Ironwood is a 28 unit sub-division offering spectacular views of the StoneRidge golf course and the surrounding mountains. Enjoy the friendly neighborhood atmosphere with custom living at an incredible value! Ironwood at StoneRidge is surrounded by world class outdoor recreation literally right outside your door. There are six major lakes nestled amid the rugged Selkirk and Cabinet mountain ranges. Hiking, fishing, camping, boating, skiing, horse back and mountain bike riding are all near at hand. There are outdoor pursuits for every desire. For a limited time with your Ironwood purchase, a golf membership to our award winning championship golf course is included.

### THE PALMER AT IRONWOOD - 1367 SQ FT

INTERIOR DESIGN

and ceilings

outlets

· Skip trowel texture on walls

• Rounded drywall corners

• Hardwood, Carpet and Tile floors

• Elegant 3 wood baseboards with