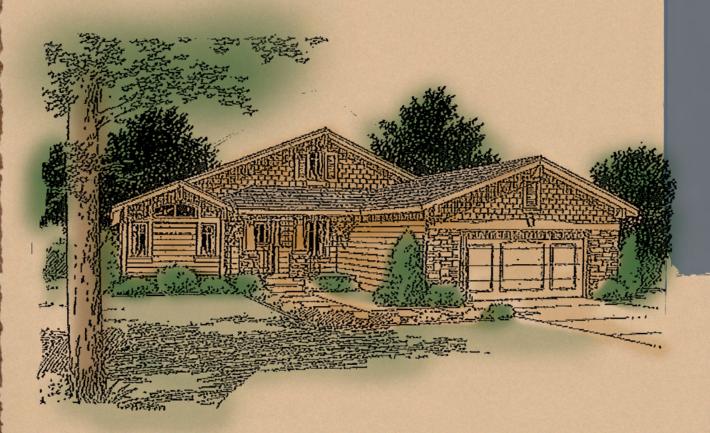

The Palmer at Ironwood is a 1367 sq ft - 3bd, 2 ba single family ranch style home. This open floor plan features vaulted ceilings, gas fireplace, granite counter tops, and hardwood floors.

Ironwood is a 28 unit sub-division offering spectacular views of the StoneRidge golf course and the surrounding mountains. Enjoy the friendly neighborhood atmosphere with custom living at an incredible value! Ironwood at StoneRidge is surrounded by world class outdoor recreation literally right outside your door. There are six major lakes nestled amid the rugged Selkirk and Cabinet mountain ranges. Hiking, fishing, camping, boating, skiing, horse back and mountain bike riding are all near at hand. There are outdoor pursuits for every desire. For a limited time with your Ironwood purchase, a golf membership to our award winning championship golf course is included.

## EXTERIOR DESIGN

- Architecturally inspired exteriors with architectural detailing on all four sides of the home
- 6 color pallets to choose from
- Covered Patios
- Garage Coach Lights
- Front and Backyard landscaping with automatic irrigation
- · Hose bibs front and rear